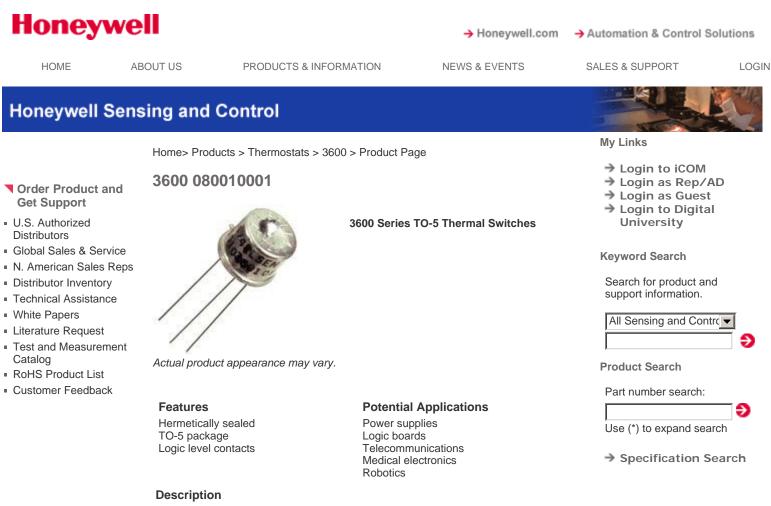

The 3600 Series consists of a single pole, single throw, bimetal snap-action switch available to open or close on temperature rise. These devices are specifically designed and often suited for mounting on products such as printed circuit boards to protect against hazardous temperatures associated with the thermal density of components on backplanes, flexible circuitry and sophisticated time-based circuits. These hermetically-sealed products have gold contacts for logic level switching. They have no power budget and are wave solderable.